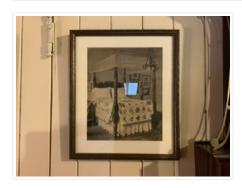

## **Photographic Print**

https://archives.whyte.org/en/permalink/artifact105.02.0043

Title: Photographic Print

Date: 1890 – 1910

Material: paper; wood; glass; metal

Dimensions: 24.8; 26.8( frame) x 19.7; 21.6 (frame) cm

Description: A black and white photograph of a four poster bed with canopy in a room

with a hanging light and pictures on the wall. The photograph is framed in a plain wood veneer frame with grain running perpendicular to the shape

of the frame.

Subject: households

Mary Schaffer photography furnishings

Credit: Gift of Pearl Evelyn Moore, Banff, 1979

Catalogue Number: 105.02.0043