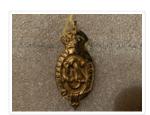

## Pin

https://archives.whyte.org/en/permalink/artifact105.02.0074

Title: Pin

Date: 1930 – 1950

Material: metal

Dimensions: 0.8 x 2.6 x 5.8 cm

Description: A gold-coloured pressed relief metal pin in the shape of an oval belt

reading "Cruft's Dog Show" around an intertwined monogram "SSC" at

centre. There is a crown at the top (similar to military buttons

#103.07.0060 c-g) of the pin. The reverse image of the impression can be seen on the back, and a hooked pin is soldered to the top of the

crown.

Subject: animals, dog

insignia

souvenirs

Credit: Gift of Pearl Evelyn Moore, Banff, 1979

Catalogue Number: 105.02.0074