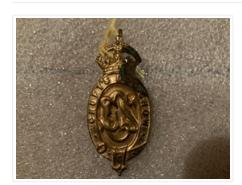

## Pin

https://archives.whyte.org/en/permalink/artifact105.02.0074

Title: Pin

Date: 1930 – 1950

Material: metal

Dimensions: 0.8 x 2.6 x 5.8 cm

Description: A gold-coloured pressed relief metal pin in the shape of an oval belt

reading "Cruft's Dog Show" around an intertwined monogram "SSC" at

centre. There is a crown at the top (similar to military buttons

#103.07.0060 c-g) of the pin. The reverse image of the impression can be seen on the back, and a hooked pin is soldered to the top of the

crown.

Subject: animals, dog

insignia

souvenirs

Credit: Gift of Pearl Evelyn Moore, Banff, 1979

Catalogue Number: 105.02.0074