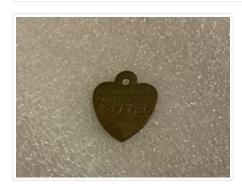

## **Identification Tag**

https://archives.whyte.org/en/permalink/artifact105.02.0131

Title: Identification Tag
Date: 1953 – 1953

Material: metal

Dimensions: 2.4 x 2.1 cm

Description: Brass animal identification tag, most likely for a dog, in the shape of a

heart. The tag has a hole at the top to attach to a collar. Stamped on the

tag is "PITMAN-MOORE RABIES VACCINE 237726 1953"

Subject: Moore home

animal tag dog tag

Credit: Gift of Pearl Evelyn Moore, Banff, 1979