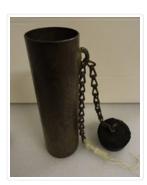

## **Summit Canister**

https://archives.whyte.org/en/permalink/artifact105.02.1046

Title: Summit Canister

Date: prior to 1980

Material: metal; rubber; fibre

Dimensions: 20.0 cm

Description: Summit register and container from Mount Louis. A narrow (5.0

diameter), long (20.0 high), metal cylinder, somewhat rusty,topped by a black, rubber cork (chewed), two link chains are attached to a metal ring on the cylinder's side, one runs to a similar ring on top of the rubber cork, the other hangs free with frayed and broken string on the loose end.

Subject: sports

climbing

Mount Louis

Credit: Gift of Parks Canada, Banff, 1980

Catalogue Number: 105.02.1046