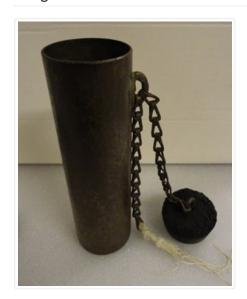

## **Summit Canister**

https://archives.whyte.org/en/permalink/artifact105.02.1046

Title: Summit Canister

Date: prior to 1980

Material: metal; rubber; fibre

Dimensions: 20.0 cm

Description: Summit register and container from Mount Louis. A narrow (5.0

diameter), long (20.0 high), metal cylinder, somewhat rusty,topped by a black, rubber cork (chewed), two link chains are attached to a metal ring on the cylinder's side, one runs to a similar ring on top of the rubber cork, the other hangs free with frayed and broken string on the loose end.

Subject: sports

climbing

Mount Louis

Credit: Gift of Parks Canada, Banff, 1980

Catalogue Number: 105.02.1046