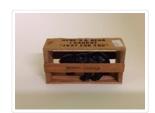

## **Bear Model**

https://archives.whyte.org/en/permalink/artifact105.02.1070

Title: Bear Model

Date: 1984

Material: wood; plastic
Dimensions: 4.5 x 3.0 x 9.0 cm

Description: A model of a black bear in a small wooden crate "Here's a Bear I caught

just for You" is inscribed in black on the top of the brown wooden crate. Banff Canada on the front wood cross piece.Inside the crate is a plastic model of a black bear with red snout. On the bottom is a red and white address sticker for mailing the souvenir "From" and "To" with red lines for

an address. 1.50 sticker price is still on the top.

Subject: souvenir

animal bear

Credit: Purchased from Spinning Wheel, Banff, 1984

Catalogue Number: 105.02.1070