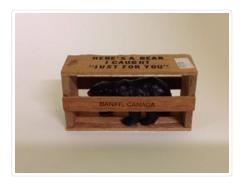

## **Bear Model**

https://archives.whyte.org/en/permalink/artifact105.02.1070

Title: Bear Model

Date: 1984

Material: wood; plastic
Dimensions: 4.5 x 3.0 x 9.0 cm

Description: A model of a black bear in a small wooden crate "Here's a Bear I caught

just for You" is inscribed in black on the top of the brown wooden crate. Banff Canada on the front wood cross piece.Inside the crate is a plastic model of a black bear with red snout. On the bottom is a red and white address sticker for mailing the souvenir "From" and "To" with red lines for

an address. 1.50 sticker price is still on the top.

Subject: souvenir

animal bear

Credit: Purchased from Spinning Wheel, Banff, 1984

Catalogue Number: 105.02.1070