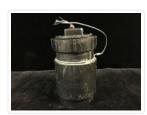

## **Summit Canister**

https://archives.whyte.org/en/permalink/artifact105.02.1162

Title: Summit Canister

Date: 1990 – 1998

Material: plastic; metal

Dimensions: 16.0 cm

Description: Summit canister with screw top made from black plastic piping. Top is

attached to body with metal cable. "A. KANE" incised in lower side of

canister.

Subject: sports

climbing
Castle Mt.
Alan Kane

Credit: Gift of Don Peterson, Vancouver, 1998

Catalogue Number: 105.02.1162