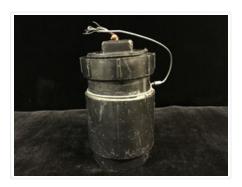

## **Summit Canister**

https://archives.whyte.org/en/permalink/artifact105.02.1162

Title: Summit Canister

Date: 1990 – 1998

Material: plastic; metal

Dimensions: 16.0 cm

Description: Summit canister with screw top made from black plastic piping. Top is

attached to body with metal cable. "A. KANE" incised in lower side of

canister.

Subject: sports

climbing
Castle Mt.
Alan Kane

Credit: Gift of Don Peterson, Vancouver, 1998

Catalogue Number: 105.02.1162