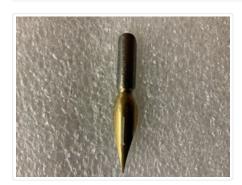

## Pen Nib

https://archives.whyte.org/en/permalink/artifact105.06.0052

Title: Pen Nib
Date: n.d.
Material: metal
Dimensions: 3.9 x 0.6 cm

Description: two tone silver and brass pen nib with pointed tip. Engraved on the shaft

is "SPENCERIAN GILT-POINT DOME-POINT" "ENGLAND" and

engraved on the nib is "No 42"

Subject: Moore

writing

Credit: Gift of Pearl Evelyn Moore, Banff, 1979

Catalogue Number: 105.06.0052