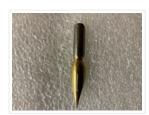

## Pen Nib

https://archives.whyte.org/en/permalink/artifact105.06.0052

Title: Pen Nib
Date: n.d.
Material: metal
Dimensions: 3.9 x 0.6 cm

Description: two tone silver and brass pen nib with pointed tip. Engraved on the shaft

is "SPENCERIAN GILT-POINT DOME-POINT" "ENGLAND" and

engraved on the nib is "No 42"

Subject: Moore

writing

Credit: Gift of Pearl Evelyn Moore, Banff, 1979

Catalogue Number: 105.06.0052