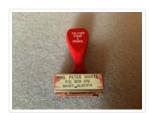

## Address Stamp

https://archives.whyte.org/en/permalink/artifact105.06.0072

Title: Address Stamp

Date: n.d.

Material: wood; rubber Dimensions: 8.5 x 5.0 cm

Description: A rubber address stamp attached to a wooden handle. The stamp reads

"MRS PETER WHYTE P.O. BOX 370 BANFF, ALBERTA" and this is printed on white paper that is affixed to the front of the stamp. There is a

red wooden handle that reads "CALGARY STAMP & STENCIL"

Subject: Whyte home

Catharine Robb Whyte

writing

correspondence

Credit: Gift of Catharine Robb Whyte, O. C., Banff, 1979

Catalogue Number: 105.06.0072