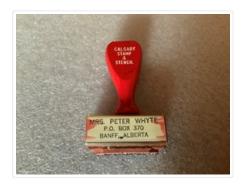

## Address Stamp

https://archives.whyte.org/en/permalink/artifact105.06.0072

Title: Address Stamp

Date: n.d.

Material: wood; rubber Dimensions: 8.5 x 5.0 cm

Description: A rubber address stamp attached to a wooden handle. The stamp reads

"MRS PETER WHYTE P.O. BOX 370 BANFF, ALBERTA" and this is printed on white paper that is affixed to the front of the stamp. There is a

red wooden handle that reads "CALGARY STAMP & STENCIL"

Subject: Whyte home

Catharine Robb Whyte

writing

correspondence

Credit: Gift of Catharine Robb Whyte, O. C., Banff, 1979

Catalogue Number: 105.06.0072