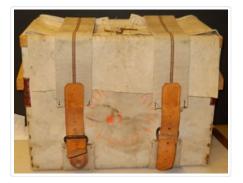

## https://archives.whyte.org/en/permalink/artifact106.06.1086

| Title:            | Warden Pack Box                                                                                                                                                                                                                                                                                                                                                                                                                                                                                                                                                                                                                                                                                                                                                                                                                                                                                                                                                                                                                                                                                                                                                                                      |
|-------------------|------------------------------------------------------------------------------------------------------------------------------------------------------------------------------------------------------------------------------------------------------------------------------------------------------------------------------------------------------------------------------------------------------------------------------------------------------------------------------------------------------------------------------------------------------------------------------------------------------------------------------------------------------------------------------------------------------------------------------------------------------------------------------------------------------------------------------------------------------------------------------------------------------------------------------------------------------------------------------------------------------------------------------------------------------------------------------------------------------------------------------------------------------------------------------------------------------|
| Date:             | 1992                                                                                                                                                                                                                                                                                                                                                                                                                                                                                                                                                                                                                                                                                                                                                                                                                                                                                                                                                                                                                                                                                                                                                                                                 |
| Material:         | canvas; wood; skin, leather; metal; paint                                                                                                                                                                                                                                                                                                                                                                                                                                                                                                                                                                                                                                                                                                                                                                                                                                                                                                                                                                                                                                                                                                                                                            |
| Dimensions:       | 43.0 x 58.0 cm                                                                                                                                                                                                                                                                                                                                                                                                                                                                                                                                                                                                                                                                                                                                                                                                                                                                                                                                                                                                                                                                                                                                                                                       |
| Description:      | A deep, rectangular wooden box, covered with canvas and pieces of<br>dark brown leather, which are attached to the box with large staples.<br>There are two pieces of wood, one on either side, cut diagonally, and<br>placed diagonally, hollowed out for finger placement so the box can be<br>picked up. These are secured with metal bolts. There are two other<br>pieces of wood, one on the top front and one on the back, rivetted on to<br>secure the canvas. The canvas cover is extended to make a cover flap<br>and two side flaps. The side flap, viewer's right, has a buckle, and the<br>side flap, viewer's left, has the strap with the holes. There are two larger<br>heavy-duty canvas straps that go around the box (vertically). Each strap<br>has a strip of brown, yellow, and rust embroidery down the middle and a<br>piece of leather sewn on at either end. These have the buckles attached<br>for fastening it. In the centre of the front of the box, between the straps,<br>are stencil-sprayed, bright orange letters (in a circle) "WARDEN'S<br>SERVICE BNP". In the middle of the circle is the number "21" and on<br>each side of the box "21" with "VIP" under it. |
| Subject:          | packers and guides                                                                                                                                                                                                                                                                                                                                                                                                                                                                                                                                                                                                                                                                                                                                                                                                                                                                                                                                                                                                                                                                                                                                                                                   |
|                   | Wardens                                                                                                                                                                                                                                                                                                                                                                                                                                                                                                                                                                                                                                                                                                                                                                                                                                                                                                                                                                                                                                                                                                                                                                                              |
|                   | BNP                                                                                                                                                                                                                                                                                                                                                                                                                                                                                                                                                                                                                                                                                                                                                                                                                                                                                                                                                                                                                                                                                                                                                                                                  |
|                   | Mac Elder                                                                                                                                                                                                                                                                                                                                                                                                                                                                                                                                                                                                                                                                                                                                                                                                                                                                                                                                                                                                                                                                                                                                                                                            |
| Credit:           | Gift of Don Mickle Park Warden Service Alumni Association, Cochrane, 2012                                                                                                                                                                                                                                                                                                                                                                                                                                                                                                                                                                                                                                                                                                                                                                                                                                                                                                                                                                                                                                                                                                                            |
| Catalogue Number: | 106.06.1086                                                                                                                                                                                                                                                                                                                                                                                                                                                                                                                                                                                                                                                                                                                                                                                                                                                                                                                                                                                                                                                                                                                                                                                          |