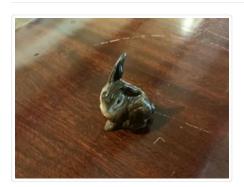

## **Animal Figurine**

https://archives.whyte.org/en/permalink/artifact107.01.0027

Title: Animal Figurine

Date: 1950 – 1970

Material: ceramic

Dimensions: 5.0 x 3.5 cm

Description: A small brown ceramic rabbit sitting with one ear standing and the other

lying along its back. The bottom is marked "#826."

Subject: households

collectables

animals, rabbits

Credit: Gift of Pearl Evelyn Moore, Banff, 1979

Catalogue Number: 107.01.0027