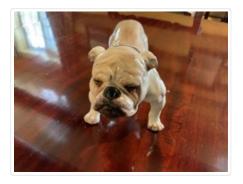

## Animal Figurine

https://archives.whyte.org/en/permalink/artifact107.01.0038

| Title:            | Animal Figurine                                                                                                                                                                                                                                            |
|-------------------|------------------------------------------------------------------------------------------------------------------------------------------------------------------------------------------------------------------------------------------------------------|
| Date:             | 1973 – 1973                                                                                                                                                                                                                                                |
| Material:         | ceramic                                                                                                                                                                                                                                                    |
| Dimensions:       | 11.5 x 20.0 cm                                                                                                                                                                                                                                             |
| Description:      | A realistic representation of a bulldog that is white with grey at the muzzle, toes and along its back. The dog has a black nose and eyes and a collar with a buckle at the neck. The bottom is marked "Made in England Royal Doulton Bone China Hn 1973." |
| Subject:          | households                                                                                                                                                                                                                                                 |
|                   | collectabelds                                                                                                                                                                                                                                              |
|                   | animals,dogs                                                                                                                                                                                                                                               |
| Credit:           | Gift of Pearl Evelyn Moore, Banff, 1979                                                                                                                                                                                                                    |
| Catalogue Number: | 107.01.0038                                                                                                                                                                                                                                                |