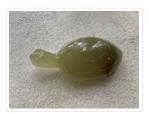

## Animal Figurine

https://archives.whyte.org/en/permalink/artifact107.01.0045

| Title:            | Animal Figurine                                                                                                                                         |
|-------------------|---------------------------------------------------------------------------------------------------------------------------------------------------------|
| Date:             | 1910 – 1950                                                                                                                                             |
| Material:         | mineral, onyx                                                                                                                                           |
| Dimensions:       | 7.5 cm                                                                                                                                                  |
| Description:      | A simple turtle carved from white onyx which becomes darker behind a crack across the body at the tail. The shell texture has been incised on the back. |
| Subject:          | households                                                                                                                                              |
|                   | collectables                                                                                                                                            |
|                   | animals, turttle                                                                                                                                        |
| Credit:           | Gift of Pearl Evelyn Moore, Banff, 1979                                                                                                                 |
| Catalogue Number: | 107.01.0045                                                                                                                                             |