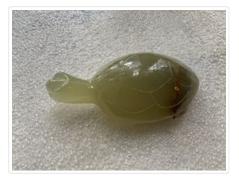

## Animal Figurine

https://archives.whyte.org/en/permalink/artifact107.01.0045

| Title:            | Animal Figurine                                                                                                                                         |
|-------------------|---------------------------------------------------------------------------------------------------------------------------------------------------------|
| Date:             | 1910 – 1950                                                                                                                                             |
| Material:         | mineral, onyx                                                                                                                                           |
| Dimensions:       | 7.5 cm                                                                                                                                                  |
| Description:      | A simple turtle carved from white onyx which becomes darker behind a crack across the body at the tail. The shell texture has been incised on the back. |
| Subject:          | households                                                                                                                                              |
|                   | collectables                                                                                                                                            |
|                   | animals, turttle                                                                                                                                        |
| Credit:           | Gift of Pearl Evelyn Moore, Banff, 1979                                                                                                                 |
| Catalogue Number: | 107.01.0045                                                                                                                                             |