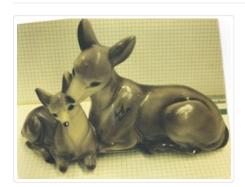

## **Animal Figurine**

https://archives.whyte.org/en/permalink/artifact107.01.1015

Title: Animal Figurine

Date: 1950 – 1970

Material: ceramic

Dimensions: 19.0 x 31.5 cm

Description: A figurine of a doe and her calf. Both are lying down, heads together.

Hand written on shoulder of doe: "Banff Canada". Label on bottom reads: "Marbolex Reg'd by Danesi Toronto Canada". Scratched into surface on

bottom: "1950".

Subject: households

souvenirs

Banff

Credit: Gift of Phyllis H. Horpenuk, Banff, 1996