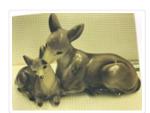

## **Animal Figurine**

https://archives.whyte.org/en/permalink/artifact107.01.1015

Title: Animal Figurine

Date: 1950 – 1970

Material: ceramic

Dimensions: 19.0 x 31.5 cm

Description: A figurine of a doe and her calf. Both are lying down, heads together.

Hand written on shoulder of doe: "Banff Canada". Label on bottom reads: "Marbolex Reg'd by Danesi Toronto Canada". Scratched into surface on

bottom: "1950".

Subject: households

souvenirs

Banff

Credit: Gift of Phyllis H. Horpenuk, Banff, 1996