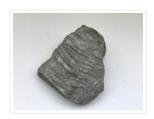

## Metamorphic Rock

https://archives.whyte.org/en/permalink/artifact112.03.1146

Title: Metamorphic Rock

Date: n.d.

Material: stone, mica schist
Dimensions: 2.5 x 4.5 x 6.0 cm

Description: Low to medium grade metamorphic rock. Foliated mica schist containing

some chlorite and quartz grains. Original rock was likely a muddy sandstone/siltstone. Could have been collected between Lake Louise

and Golden.

Subject: Num-ti-jah Lodge

Jimmy Simpson

geology

Credit: Gift of James (Jr.) Simpson, Rocky Mountain House, 2000

Catalogue Number: 112.03.1146