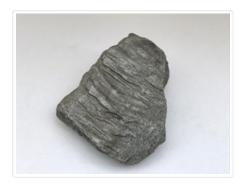

## Metamorphic Rock

https://archives.whyte.org/en/permalink/artifact112.03.1146

Title: Metamorphic Rock

Date: n.d.

Material: stone, mica schist
Dimensions: 2.5 x 4.5 x 6.0 cm

Description: Low to medium grade metamorphic rock. Foliated mica schist containing

some chlorite and quartz grains. Original rock was likely a muddy sandstone/siltstone. Could have been collected between Lake Louise

and Golden.

Subject: Num-ti-jah Lodge

Jimmy Simpson

geology

Credit: Gift of James (Jr.) Simpson, Rocky Mountain House, 2000

Catalogue Number: 112.03.1146