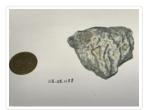

## Metamorphic Rock

https://archives.whyte.org/en/permalink/artifact112.03.1177

| Title:            | Metamorphic Rock                                                                                                                                                      |
|-------------------|-----------------------------------------------------------------------------------------------------------------------------------------------------------------------|
| Date:             | n.d.                                                                                                                                                                  |
| Material:         | stone, marble                                                                                                                                                         |
| Dimensions:       | 2.0 x 4.0 x 5.0 cm                                                                                                                                                    |
| Description:      | Low grade metamorphic rock. Recrystallized vuggy limestone (marble). Well developed calcite rhombs in the vugs (cavities). "23" written in red on black on underside. |
| Subject:          | Num-ti-jah Lodge                                                                                                                                                      |
|                   | Jimmy Simpson                                                                                                                                                         |
|                   | geology                                                                                                                                                               |
| Credit:           | Gift of James (Jr.) Simpson, Rocky Mountain House, 2000                                                                                                               |
| Catalogue Number: | 112.03.1177                                                                                                                                                           |