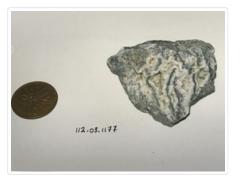

## Metamorphic Rock

https://archives.whyte.org/en/permalink/artifact112.03.1177

| Title:            | Metamorphic Rock                                                                                                                                                      |
|-------------------|-----------------------------------------------------------------------------------------------------------------------------------------------------------------------|
| Date:             | n.d.                                                                                                                                                                  |
| Material:         | stone, marble                                                                                                                                                         |
| Dimensions:       | 2.0 x 4.0 x 5.0 cm                                                                                                                                                    |
| Description:      | Low grade metamorphic rock. Recrystallized vuggy limestone (marble). Well developed calcite rhombs in the vugs (cavities). "23" written in red on black on underside. |
| Subject:          | Num-ti-jah Lodge                                                                                                                                                      |
|                   | Jimmy Simpson                                                                                                                                                         |
|                   | geology                                                                                                                                                               |
| Credit:           | Gift of James (Jr.) Simpson, Rocky Mountain House, 2000                                                                                                               |
| Catalogue Number: | 112.03.1177                                                                                                                                                           |