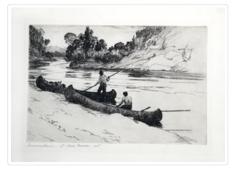

## Untitled [Two Men in Canoes]

https://archives.whyte.org/en/permalink/artifactbnf.04.01

| Artist:           | Frank Weston Benson (1862 – 1951, American)                                                                                                                                                                                                                   |
|-------------------|---------------------------------------------------------------------------------------------------------------------------------------------------------------------------------------------------------------------------------------------------------------|
| Title:            | Untitled [Two Men in Canoes]                                                                                                                                                                                                                                  |
| Date:             | 1925                                                                                                                                                                                                                                                          |
| Medium:           | etching on paper                                                                                                                                                                                                                                              |
| Dimensions:       | 29.7 x 19.8 cm                                                                                                                                                                                                                                                |
| Description:      | Two men in two canoes pulled up on the left bank of a river which runs<br>from lower right corner across to near the upper left corner where there<br>are trees. The far bank goes up into the upper right corner. The sky is<br>seen in the upper left area. |
| Subject:          | figure                                                                                                                                                                                                                                                        |
|                   | landscape                                                                                                                                                                                                                                                     |
|                   | figure, men                                                                                                                                                                                                                                                   |
|                   | landscape, river                                                                                                                                                                                                                                              |
| Credit:           | Gift of Catharine Robb Whyte, O. C., Banff, 1977                                                                                                                                                                                                              |
| Catalogue Number: | BnF.04.01                                                                                                                                                                                                                                                     |
| Notes:            | Artistry Revealed: Peter Whyte, Catharine Robb Whyte and Their Contemporaries; June 17, 2018 to October 21, 2018                                                                                                                                              |