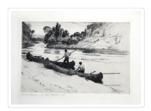

## Untitled [Two Men in Canoes]

https://archives.whyte.org/en/permalink/artifactbnf.04.01

| Artist:           | Frank Weston Benson (1862 – 1951, American)                                                                                                                                                                                                                   |
|-------------------|---------------------------------------------------------------------------------------------------------------------------------------------------------------------------------------------------------------------------------------------------------------|
| Title:            | Untitled [Two Men in Canoes]                                                                                                                                                                                                                                  |
| Date:             | 1925                                                                                                                                                                                                                                                          |
| Medium:           | etching on paper                                                                                                                                                                                                                                              |
| Dimensions:       | 29.7 x 19.8 cm                                                                                                                                                                                                                                                |
| Description:      | Two men in two canoes pulled up on the left bank of a river which runs<br>from lower right corner across to near the upper left corner where there<br>are trees. The far bank goes up into the upper right corner. The sky is<br>seen in the upper left area. |
| Subject:          | figure                                                                                                                                                                                                                                                        |
|                   | landscape                                                                                                                                                                                                                                                     |
|                   | figure, men                                                                                                                                                                                                                                                   |
|                   | landscape, river                                                                                                                                                                                                                                              |
| Credit:           | Gift of Catharine Robb Whyte, O. C., Banff, 1977                                                                                                                                                                                                              |
| Catalogue Number: | BnF.04.01                                                                                                                                                                                                                                                     |
| Notes:            | Artistry Revealed: Peter Whyte, Catharine Robb Whyte and Their Contemporaries; June 17, 2018 to October 21, 2018                                                                                                                                              |