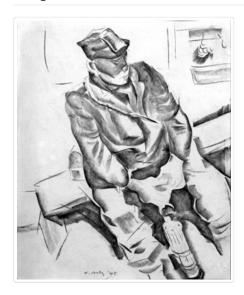

## Canmore Miner with Safety Lamp

https://archives.whyte.org/en/permalink/artifactdak.03.08

Artist: Kathleen Frances Daly Pepper (1898 – 1994, Canadian)

Title: Canmore Miner with Safety Lamp

Date: 1945

Medium: graphite; charcoal on paper

Dimensions: 29.0 x 37.0 cm

Description: General colour: charcoal on white. Looking down at a man in a coat and

hat sitting on a bench with a safety lamp on the floor between his legs. Behind him on the left is his lunch box. His hat shadows his face which

looks down right.

Subject: figure

male industry coal mining

Credit: Purchased from Kathleen Frances Daly Pepper, 1970

Catalogue Number: DaK.03.08