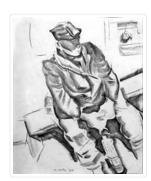

## Canmore Miner with Safety Lamp

https://archives.whyte.org/en/permalink/artifactdak.03.08

Artist: Kathleen Frances Daly Pepper (1898 – 1994, Canadian)

Title: Canmore Miner with Safety Lamp

Date: 1945

Medium: graphite; charcoal on paper

Dimensions: 29.0 x 37.0 cm

Description: General colour: charcoal on white. Looking down at a man in a coat and

hat sitting on a bench with a safety lamp on the floor between his legs. Behind him on the left is his lunch box. His hat shadows his face which

looks down right.

Subject: figure

male industry coal mining

Credit: Purchased from Kathleen Frances Daly Pepper, 1970

Catalogue Number: DaK.03.08