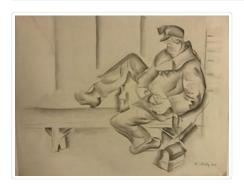

## Man Resting On Bench

https://archives.whyte.org/en/permalink/artifactdak.03.16

Artist: Kathleen Frances Daly Pepper (1898 – 1994, Canadian)

Title: Man Resting On Bench

Date: 1944

Medium: wax crayon on paper

Dimensions: 29.0 x 35.8 cm

Description: A side view of a man resting on a bench, one leg up on the bench, hands

together, head down. He appears to be sleeping. Lunch pail on floor beside him, bottle on bench between his legs. The bench runs almost the

full width of the page

Subject: figure

male industry coal mining

Credit: Purchased from Kathleen Frances Daly Pepper, 1989

Catalogue Number: DaK.03.16