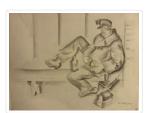

## Man Resting On Bench

https://archives.whyte.org/en/permalink/artifactdak.03.16

Artist: Kathleen Frances Daly Pepper (1898 – 1994, Canadian)

Title: Man Resting On Bench

Date: 1944

Medium: wax crayon on paper

Dimensions: 29.0 x 35.8 cm

Description: A side view of a man resting on a bench, one leg up on the bench, hands

together, head down. He appears to be sleeping. Lunch pail on floor beside him, bottle on bench between his legs. The bench runs almost the

full width of the page

Subject: figure

male industry coal mining

Credit: Purchased from Kathleen Frances Daly Pepper, 1989

Catalogue Number: DaK.03.16