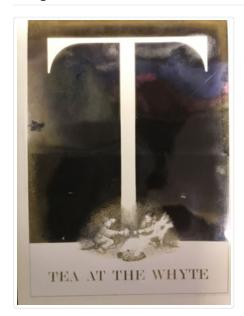

## Tea at the Whyte

https://archives.whyte.org/en/permalink/artifactema.03.01

Artist: Alex Emond (1950 – , Canadian)

Title: Tea at the Whyte

Date: 1987

Medium: ink on paper
Dimensions: 35.5 x 25.3 cm

Description: A black and white drawing; a large T is centered in the picture, at its base

are 2 men sitting beside a campfire, one with a cup the other has the pot; the background is black; the foreground is white and on it is lettered Tea

at the Whyte in black.

Subject: Tea at the Whyte

Credit: Purchased from Alex Emond, Banff, 1987

Catalogue Number: EmA.03.01