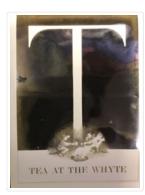

## Tea at the Whyte

https://archives.whyte.org/en/permalink/artifactema.03.01

Artist: Alex Emond (1950 – , Canadian)

Title: Tea at the Whyte

Date: 1987

Medium: ink on paper
Dimensions: 35.5 x 25.3 cm

Description: A black and white drawing; a large T is centered in the picture, at its base

are 2 men sitting beside a campfire, one with a cup the other has the pot; the background is black; the foreground is white and on it is lettered Tea

at the Whyte in black.

Subject: Tea at the Whyte

Credit: Purchased from Alex Emond, Banff, 1987

Catalogue Number: EmA.03.01