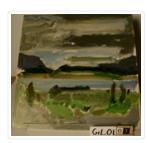

## Abraham Lake #3

https://archives.whyte.org/en/permalink/artifactgrl.01.07

Artist: Les Graff (1936 – , Canadian)

Title: Abraham Lake #3
Date: 2000 – 2000

Medium: oil on masonite board

Dimensions: 40.5 x 40.5 cm

Description: An oil sketch of a lake landscape. The primary colours used are green,

grey, blue and brown. The sky is dominated with thick grey strokes of colour. Surrounding the water at the top and bottom are thick strokes of green. The blue of the water is a streak across the middle of the work.

The artist's signature is in the brhc in green paint.

Subject: landscape

lake

Credit: Gift of Les Graff, Bashaw, 2006

Catalogue Number: Grl.01.07