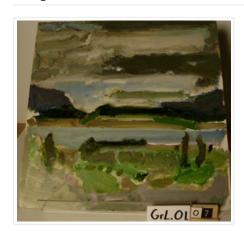

## Abraham Lake #3

https://archives.whyte.org/en/permalink/artifactgrl.01.07

Artist: Les Graff (1936 – , Canadian)

Title: Abraham Lake #3
Date: 2000 – 2000

Medium: oil on masonite board

Dimensions: 40.5 x 40.5 cm

Description: An oil sketch of a lake landscape. The primary colours used are green,

grey, blue and brown. The sky is dominated with thick grey strokes of colour. Surrounding the water at the top and bottom are thick strokes of green. The blue of the water is a streak across the middle of the work.

The artist's signature is in the brhc in green paint.

Subject: landscape

lake

Credit: Gift of Les Graff, Bashaw, 2006

Catalogue Number: Grl.01.07