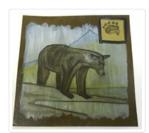

Description: In the centre of the square painting a walking black bear looks down at

the ground. Behind the bear is a slope of green trees with a blue mountain beyond, viewer's right. The sky above is grey and the whole scene is bordered in brown. In the top corner, viewer's right, is a paw print on a taupe-coloured background, surrounded by a black square.

Printed on the top back of the painting "BLACK BEAR -

STUDY/SKETCH (2009)" underneath in script "Lynne Huras", and underneath this "ACRYLIC, ACRYLIC MEDIUM, DRY PASTEL ON

PAPER".

Subject: landscape

mountain animal, bear