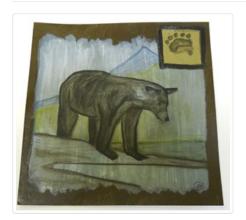

Description: In the centre of the square painting a walking black bear looks down at

the ground. Behind the bear is a slope of green trees with a blue mountain beyond, viewer's right. The sky above is grey and the whole scene is bordered in brown. In the top corner, viewer's right, is a paw print on a taupe-coloured background, surrounded by a black square.

Printed on the top back of the painting "BLACK BEAR -

STUDY/SKETCH (2009)" underneath in script "Lynne Huras", and underneath this "ACRYLIC, ACRYLIC MEDIUM, DRY PASTEL ON

PAPER".

Subject: landscape

mountain animal, bear