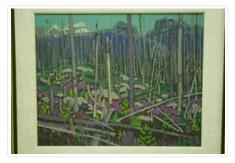

## Night in the Burn, Storm Mountain

https://archives.whyte.org/en/permalink/artifactkei.02.02

| Artist:           | lllingworth Holey Kerr (1905 – 1989, Canadian) |
|-------------------|------------------------------------------------|
| Title:            | Night in the Burn, Storm Mountain              |
| Date:             | 1978                                           |
| Medium:           | oil on canvas                                  |
| Dimensions:       | 39.5 x 50.0 cm                                 |
| Subject:          | landscape, forest                              |
| Credit:           | Gift of Illingworth Holey Kerr, 1978           |
| Catalogue Number: | Kel.02.02                                      |