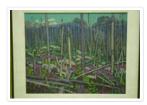

## Night in the Burn, Storm Mountain

https://archives.whyte.org/en/permalink/artifactkei.02.02

| Artist:           | lllingworth Holey Kerr (1905 – 1989, Canadian) |
|-------------------|------------------------------------------------|
| Title:            | Night in the Burn, Storm Mountain              |
| Date:             | 1978                                           |
| Medium:           | oil on canvas                                  |
| Dimensions:       | 39.5 x 50.0 cm                                 |
| Subject:          | landscape, forest                              |
| Credit:           | Gift of Illingworth Holey Kerr, 1978           |
| Catalogue Number: | Kel.02.02                                      |