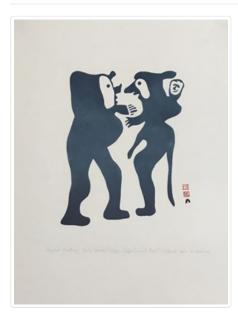

## **Ancient Meeting**

https://archives.whyte.org/en/permalink/artifactkia.04.10

| Artist:           | Kiakshuk (1886 – 1966, Canadian)                                                                                                                                                                                                                                    |
|-------------------|---------------------------------------------------------------------------------------------------------------------------------------------------------------------------------------------------------------------------------------------------------------------|
| Title:            | Ancient Meeting                                                                                                                                                                                                                                                     |
| Date:             | 1960                                                                                                                                                                                                                                                                |
| Medium:           | ink on paper                                                                                                                                                                                                                                                        |
| Dimensions:       | 63.7 x 48.3 cm                                                                                                                                                                                                                                                      |
| Description:      | Two figures face each other, irregularly shaped people, the woman with a baby on her back. She also has a tail or the long end of her parka. The couple appear animated, each has a hand outstretched. Brc artist and printer's chops in red, Dorset chop in black. |
| Subject:          | figure                                                                                                                                                                                                                                                              |
|                   | man                                                                                                                                                                                                                                                                 |
|                   | woman                                                                                                                                                                                                                                                               |
|                   | baby                                                                                                                                                                                                                                                                |
| Credit:           | Gift of Doreen Hutchinson, Calgary, 1988                                                                                                                                                                                                                            |
| Catalogue Number: | KiA.04.10                                                                                                                                                                                                                                                           |