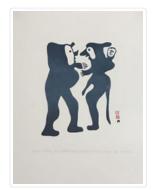

## **Ancient Meeting**

https://archives.whyte.org/en/permalink/artifactkia.04.10

| Artist:           | Kiakshuk (1886 – 1966, Canadian)                                                                                                                                                                                                                                    |
|-------------------|---------------------------------------------------------------------------------------------------------------------------------------------------------------------------------------------------------------------------------------------------------------------|
| Title:            | Ancient Meeting                                                                                                                                                                                                                                                     |
| Date:             | 1960                                                                                                                                                                                                                                                                |
| Medium:           | ink on paper                                                                                                                                                                                                                                                        |
| Dimensions:       | 63.7 x 48.3 cm                                                                                                                                                                                                                                                      |
| Description:      | Two figures face each other, irregularly shaped people, the woman with a baby on her back. She also has a tail or the long end of her parka. The couple appear animated, each has a hand outstretched. Brc artist and printer's chops in red, Dorset chop in black. |
| Subject:          | figure                                                                                                                                                                                                                                                              |
|                   | man                                                                                                                                                                                                                                                                 |
|                   | woman                                                                                                                                                                                                                                                               |
|                   | baby                                                                                                                                                                                                                                                                |
| Credit:           | Gift of Doreen Hutchinson, Calgary, 1988                                                                                                                                                                                                                            |
| Catalogue Number: | KiA.04.10                                                                                                                                                                                                                                                           |