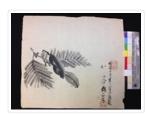

## Ink Leaves

https://archives.whyte.org/en/permalink/artifactkio.03.01

Artist: Kotani (or, Odani) Kingaku

Title: Ink Leaves

Date: 1883 – 1883

Medium: drawing on paper

Dimensions: 32.5 x 35.5 cm

Description: an ink wash drawing of four leaves. There are 2 different types of leaves,

one type with a stem and many branches; the other with a stem down the

middle and two sides. There is writing along the rs.

Subject: botanical

leaves

Credit: Gift of Catharine Robb Whyte, O. C., Banff, 1979