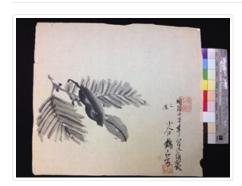

## Ink Leaves

https://archives.whyte.org/en/permalink/artifactkio.03.01

Artist: Kotani (or, Odani) Kingaku

Title: Ink Leaves

Date: 1883 – 1883

Medium: drawing on paper

Dimensions: 32.5 x 35.5 cm

Description: an ink wash drawing of four leaves. There are 2 different types of leaves,

one type with a stem and many branches; the other with a stem down the

middle and two sides. There is writing along the rs.

Subject: botanical

leaves

Credit: Gift of Catharine Robb Whyte, O. C., Banff, 1979