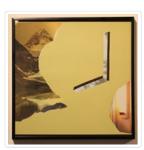

## Still Life #18

https://archives.whyte.org/en/permalink/artifactmib.13.21

Artist: Barbara Milne (1956 – , Canadian)

Title: Still Life #18

Date: 2015

Medium: collage on paper
Dimensions: 30.48 x 30.48 cm

Description: The collage is made of three main parts on a yellow background. There is

a dominate image of a mountain scenery on the left edge. Right of the mountain, off-centered is a obtuse angle made by two cut outs and below

on the lower right corner is an image of a light bulb.

Subject: collage

collection

milne

Credit: Gift of Barbara Milne, Calgary, 2017

Catalogue Number: MiB.13.21