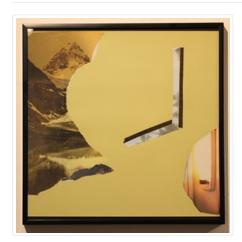

## Still Life #18

https://archives.whyte.org/en/permalink/artifactmib.13.21

Artist: Barbara Milne (1956 – , Canadian)

Title: Still Life #18

Date: 2015

Medium: collage on paper
Dimensions: 30.48 x 30.48 cm

Description: The collage is made of three main parts on a yellow background. There is

a dominate image of a mountain scenery on the left edge. Right of the mountain, off-centered is a obtuse angle made by two cut outs and below

on the lower right corner is an image of a light bulb.

Subject: collage

collection

milne

Credit: Gift of Barbara Milne, Calgary, 2017

Catalogue Number: MiB.13.21