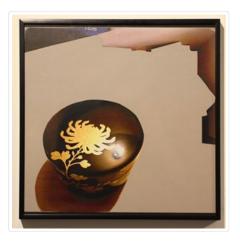

## Still Life #22

https://archives.whyte.org/en/permalink/artifactmib.13.23

| Artist:           | Barbara Milne (1956 – , Canadian)                                                                                                                                                                                                                                                                                                                                                                                 |
|-------------------|-------------------------------------------------------------------------------------------------------------------------------------------------------------------------------------------------------------------------------------------------------------------------------------------------------------------------------------------------------------------------------------------------------------------|
| Title:            | Still Life #22                                                                                                                                                                                                                                                                                                                                                                                                    |
| Date:             | 2015                                                                                                                                                                                                                                                                                                                                                                                                              |
| Medium:           | collage on paper                                                                                                                                                                                                                                                                                                                                                                                                  |
| Dimensions:       | 30.48 x 30.48 cm                                                                                                                                                                                                                                                                                                                                                                                                  |
| Description:      | The collage is made of two main parts, the upper right corner and the lower left corner. The upper right has an abstracted cut out that runs along the top of the image. While the lower object has been identified as 104.20.0607 a-g. It is a Japanese Lacquer coaster set that can be found in the Whyte House, U2 sw. It is pasted with its shadow and appears three-dimensional on the surface of the image. |
| Subject:          | collage                                                                                                                                                                                                                                                                                                                                                                                                           |
|                   | collection                                                                                                                                                                                                                                                                                                                                                                                                        |
|                   | milne                                                                                                                                                                                                                                                                                                                                                                                                             |
| Credit:           | Gift of Barbara Milne, Calgary, 2017                                                                                                                                                                                                                                                                                                                                                                              |
| Catalogue Number: | MiB.13.23                                                                                                                                                                                                                                                                                                                                                                                                         |