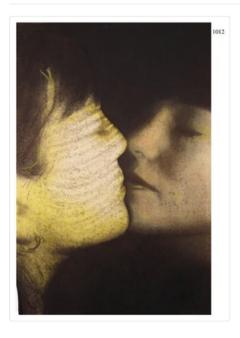

## Sherri I

https://archives.whyte.org/en/permalink/artifactmka.03.37

| Artist:           | Allan Harding MacKay (1944 – , Canadian)                                                                                                       |
|-------------------|------------------------------------------------------------------------------------------------------------------------------------------------|
| Title:            | Sherri I                                                                                                                                       |
| Date:             | n.d.                                                                                                                                           |
| Medium:           | charcoal; pastel oil; ink; wax; on paper                                                                                                       |
| Dimensions:       | 110.49 x 71.75 cm                                                                                                                              |
| Description:      | Two women are very close to each other, although it may be a woman<br>and her reflection. She is lightly looking upwards with her eyes closed. |
| Credit:           | Gift of Allan Harding MacKay, Banff, 2017                                                                                                      |
| Catalogue Number: | MkA.03.37                                                                                                                                      |