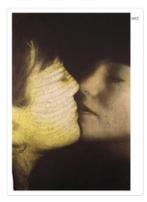

## Sherri I

https://archives.whyte.org/en/permalink/artifactmka.03.37

| Artist:           | Allan Harding MacKay (1944 – , Canadian)                                                                                                       |
|-------------------|------------------------------------------------------------------------------------------------------------------------------------------------|
| Title:            | Sherri I                                                                                                                                       |
| Date:             | n.d.                                                                                                                                           |
| Medium:           | charcoal; pastel oil; ink; wax; on paper                                                                                                       |
| Dimensions:       | 110.49 x 71.75 cm                                                                                                                              |
| Description:      | Two women are very close to each other, although it may be a woman<br>and her reflection. She is lightly looking upwards with her eyes closed. |
| Credit:           | Gift of Allan Harding MacKay, Banff, 2017                                                                                                      |
| Catalogue Number: | MkA.03.37                                                                                                                                      |