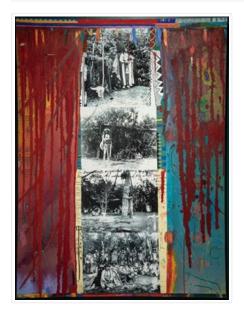

## Sacrifice

https://archives.whyte.org/en/permalink/artifactpoj.13.01

| Artist:           | Jane Ash Poitras (1951 – , Canadian)                                                                                                                                                                                                                                                                                                                                                                                                                                                                                                                                                                                                 |
|-------------------|--------------------------------------------------------------------------------------------------------------------------------------------------------------------------------------------------------------------------------------------------------------------------------------------------------------------------------------------------------------------------------------------------------------------------------------------------------------------------------------------------------------------------------------------------------------------------------------------------------------------------------------|
| Title:            | Sacrifice                                                                                                                                                                                                                                                                                                                                                                                                                                                                                                                                                                                                                            |
| Date:             | 1999                                                                                                                                                                                                                                                                                                                                                                                                                                                                                                                                                                                                                                 |
| Medium:           | mixed media on canvas                                                                                                                                                                                                                                                                                                                                                                                                                                                                                                                                                                                                                |
| Dimensions:       | 122.0 x 91.5 cm                                                                                                                                                                                                                                                                                                                                                                                                                                                                                                                                                                                                                      |
| Description:      | Down the centre of the piece there is a column of four historical photographs of Indigenous people participating in the sundance ritual. Different colours and patterns border each photograph on either side of them. On each side of the piece there are painted areas or strips. Red paint looks like blood running down the image. A quill is attached to the painting in the top left corner. A bone or tooth is attached to the canvas in the top right corner. The left side of the piece is painted in red tones, the left in green. In the bottom right corner there are some pictograph-like drawings of people and a dog. |
| Subject:          | figure                                                                                                                                                                                                                                                                                                                                                                                                                                                                                                                                                                                                                               |
|                   | group                                                                                                                                                                                                                                                                                                                                                                                                                                                                                                                                                                                                                                |
|                   | historical                                                                                                                                                                                                                                                                                                                                                                                                                                                                                                                                                                                                                           |
|                   | cultural                                                                                                                                                                                                                                                                                                                                                                                                                                                                                                                                                                                                                             |
|                   | Indigenous                                                                                                                                                                                                                                                                                                                                                                                                                                                                                                                                                                                                                           |
|                   | religious                                                                                                                                                                                                                                                                                                                                                                                                                                                                                                                                                                                                                            |
|                   | Sundance Ceremony                                                                                                                                                                                                                                                                                                                                                                                                                                                                                                                                                                                                                    |
| Credit:           | Purchased from Jane Ash Poitras, Edmonton, 2001                                                                                                                                                                                                                                                                                                                                                                                                                                                                                                                                                                                      |
| Catalogue Number: | PoJ.13.01                                                                                                                                                                                                                                                                                                                                                                                                                                                                                                                                                                                                                            |
|                   |                                                                                                                                                                                                                                                                                                                                                                                                                                                                                                                                                                                                                                      |