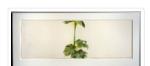

Description: From the centre rises a green stem with three wide leaves at the bottom,

and two at the top. There are two patches of yellow around the respective

leaves.

Subject: landscape

mountains

Credit: Gift of Robert William Sinclair, Edmonton, 2010