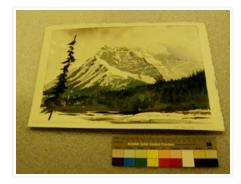

## Mt. Temple

https://archives.whyte.org/en/permalink/artifactsmb.05.03

| Artist:           | Bern Smith (1928 – 2009, Canadian)                                                                                                                                                                                                                                                                                                                                                                                                                                                                                                                                                                                                                        |
|-------------------|-----------------------------------------------------------------------------------------------------------------------------------------------------------------------------------------------------------------------------------------------------------------------------------------------------------------------------------------------------------------------------------------------------------------------------------------------------------------------------------------------------------------------------------------------------------------------------------------------------------------------------------------------------------|
| Title:            | Mt. Temple                                                                                                                                                                                                                                                                                                                                                                                                                                                                                                                                                                                                                                                |
| Date:             | 2009                                                                                                                                                                                                                                                                                                                                                                                                                                                                                                                                                                                                                                                      |
| Medium:           | watercolour on paper                                                                                                                                                                                                                                                                                                                                                                                                                                                                                                                                                                                                                                      |
| Dimensions:       | 27.0 x 40.5 cm                                                                                                                                                                                                                                                                                                                                                                                                                                                                                                                                                                                                                                            |
| Description:      | Painting is dominated by Mt. Temple and one spruce tree on the viewer's left that reaches almost out of the painting. Dominant colours are green, blue, grey, white, and black. Snow, some water and the bank is visible in the immediate lower foreground and the spruce tree rising out of snow to the left. A bank of coniferous trees begin on the viewer's left at the spruce tree and rise steadily to the viewer's right. Two-thirds of the painting is a snow and ice-covered blue and grey Mt. Temple. The sky is grey and cloudy obscuring the mountain peak. A vestige of blue sky behind the mountain shows through on viewer's middle right. |
| Subject:          | landscape                                                                                                                                                                                                                                                                                                                                                                                                                                                                                                                                                                                                                                                 |
|                   | mountain                                                                                                                                                                                                                                                                                                                                                                                                                                                                                                                                                                                                                                                  |
|                   | Canadian Rockies                                                                                                                                                                                                                                                                                                                                                                                                                                                                                                                                                                                                                                          |
|                   | Mt. Temple                                                                                                                                                                                                                                                                                                                                                                                                                                                                                                                                                                                                                                                |
| Credit:           | Purchased from Brett Smith, 108 Mile Ranch, 2009                                                                                                                                                                                                                                                                                                                                                                                                                                                                                                                                                                                                          |
| Catalogue Number: | SmB.05.03                                                                                                                                                                                                                                                                                                                                                                                                                                                                                                                                                                                                                                                 |