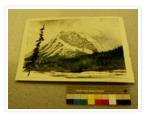

## Mt. Temple

https://archives.whyte.org/en/permalink/artifactsmb.05.03

| Artist:           | Bern Smith (1928 – 2009, Canadian)                                                                                                                                                                                                                                                                                                                                                                                                                                                                                                                                                                                                                        |
|-------------------|-----------------------------------------------------------------------------------------------------------------------------------------------------------------------------------------------------------------------------------------------------------------------------------------------------------------------------------------------------------------------------------------------------------------------------------------------------------------------------------------------------------------------------------------------------------------------------------------------------------------------------------------------------------|
| Title:            | Mt. Temple                                                                                                                                                                                                                                                                                                                                                                                                                                                                                                                                                                                                                                                |
| Date:             | 2009                                                                                                                                                                                                                                                                                                                                                                                                                                                                                                                                                                                                                                                      |
| Medium:           | watercolour on paper                                                                                                                                                                                                                                                                                                                                                                                                                                                                                                                                                                                                                                      |
| Dimensions:       | 27.0 x 40.5 cm                                                                                                                                                                                                                                                                                                                                                                                                                                                                                                                                                                                                                                            |
| Description:      | Painting is dominated by Mt. Temple and one spruce tree on the viewer's left that reaches almost out of the painting. Dominant colours are green, blue, grey, white, and black. Snow, some water and the bank is visible in the immediate lower foreground and the spruce tree rising out of snow to the left. A bank of coniferous trees begin on the viewer's left at the spruce tree and rise steadily to the viewer's right. Two-thirds of the painting is a snow and ice-covered blue and grey Mt. Temple. The sky is grey and cloudy obscuring the mountain peak. A vestige of blue sky behind the mountain shows through on viewer's middle right. |
| Subject:          | landscape                                                                                                                                                                                                                                                                                                                                                                                                                                                                                                                                                                                                                                                 |
|                   | mountain                                                                                                                                                                                                                                                                                                                                                                                                                                                                                                                                                                                                                                                  |
|                   | Canadian Rockies                                                                                                                                                                                                                                                                                                                                                                                                                                                                                                                                                                                                                                          |
|                   | Mt. Temple                                                                                                                                                                                                                                                                                                                                                                                                                                                                                                                                                                                                                                                |
| Credit:           | Purchased from Brett Smith, 108 Mile Ranch, 2009                                                                                                                                                                                                                                                                                                                                                                                                                                                                                                                                                                                                          |
| Catalogue Number: | SmB.05.03                                                                                                                                                                                                                                                                                                                                                                                                                                                                                                                                                                                                                                                 |