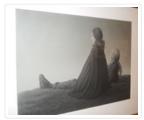

## Figures in Fading Light

https://archives.whyte.org/en/permalink/artifactsmj.03.01

| Artist:           | James Agrell Smith (1913 – 1988, Canadian)                                                                                                                                                                                                                                                                                                     |
|-------------------|------------------------------------------------------------------------------------------------------------------------------------------------------------------------------------------------------------------------------------------------------------------------------------------------------------------------------------------------|
| Title:            | Figures in Fading Light                                                                                                                                                                                                                                                                                                                        |
| Date:             | 1975                                                                                                                                                                                                                                                                                                                                           |
| Medium:           | ink, Sumi, graphite on paper                                                                                                                                                                                                                                                                                                                   |
| Dimensions:       | 59.6 x 82.3 cm                                                                                                                                                                                                                                                                                                                                 |
| Description:      | Two figures, a man and a woman, are seated on grass, both are facing to<br>the left, the woman is covered by a cloak with only her head showing, the<br>man is behind her also facing to the left, lying down resting on his elbows,<br>the grass is bottomn quarter of picture and finely detailed, a clear<br>background behind the figures. |
| Subject:          | figure                                                                                                                                                                                                                                                                                                                                         |
|                   | group                                                                                                                                                                                                                                                                                                                                          |
| Credit:           | Purchased from James Agrell Smith, 1978                                                                                                                                                                                                                                                                                                        |
| Catalogue Number: | SmJ.03.01                                                                                                                                                                                                                                                                                                                                      |