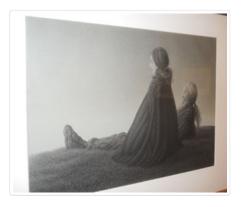

## Figures in Fading Light

https://archives.whyte.org/en/permalink/artifactsmj.03.01

| Artist:           | James Agrell Smith (1913 – 1988, Canadian)                                                                                                                                                                                                                                                                                                     |
|-------------------|------------------------------------------------------------------------------------------------------------------------------------------------------------------------------------------------------------------------------------------------------------------------------------------------------------------------------------------------|
| Title:            | Figures in Fading Light                                                                                                                                                                                                                                                                                                                        |
| Date:             | 1975                                                                                                                                                                                                                                                                                                                                           |
| Medium:           | ink, Sumi, graphite on paper                                                                                                                                                                                                                                                                                                                   |
| Dimensions:       | 59.6 x 82.3 cm                                                                                                                                                                                                                                                                                                                                 |
| Description:      | Two figures, a man and a woman, are seated on grass, both are facing to<br>the left, the woman is covered by a cloak with only her head showing, the<br>man is behind her also facing to the left, lying down resting on his elbows,<br>the grass is bottomn quarter of picture and finely detailed, a clear<br>background behind the figures. |
| Subject:          | figure                                                                                                                                                                                                                                                                                                                                         |
|                   | group                                                                                                                                                                                                                                                                                                                                          |
| Credit:           | Purchased from James Agrell Smith, 1978                                                                                                                                                                                                                                                                                                        |
| Catalogue Number: | SmJ.03.01                                                                                                                                                                                                                                                                                                                                      |