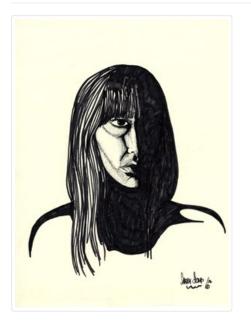

## Half Face in the Dark

https://archives.whyte.org/en/permalink/artifactsts.03.03

| Artist:           | Sarain Stump (1945 – 1974, Canadian)                                                                                                                                                                                                                                                                |
|-------------------|-----------------------------------------------------------------------------------------------------------------------------------------------------------------------------------------------------------------------------------------------------------------------------------------------------|
| Title:            | Half Face in the Dark                                                                                                                                                                                                                                                                               |
| Date:             | 1970                                                                                                                                                                                                                                                                                                |
| Medium:           | marking pen on paper                                                                                                                                                                                                                                                                                |
| Dimensions:       | 42.0 x 35.5 cm                                                                                                                                                                                                                                                                                      |
| Description:      | Colour: black on white, the head of a woman, facing slightly to viewer's right. The left side of the face is visible the right side is in total darkness. Her neck hides in the shadows also though her shoulders are white. Only the outline indicates their shape.Au verso: HALF FACE IN THE DARK |
| Subject:          | portrait                                                                                                                                                                                                                                                                                            |
|                   | female                                                                                                                                                                                                                                                                                              |
| Credit:           | Purchased from Catharine Robb Whyte, O. C., Banff, 1975                                                                                                                                                                                                                                             |
| Catalogue Number: | StS.03.03                                                                                                                                                                                                                                                                                           |