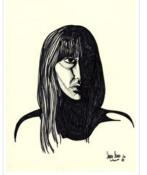

## Half Face in the Dark

https://archives.whyte.org/en/permalink/artifactsts.03.03

| Artist:           | Sarain Stump (1945 – 1974, Canadian)                                                                                                                                                                                                                                                                |
|-------------------|-----------------------------------------------------------------------------------------------------------------------------------------------------------------------------------------------------------------------------------------------------------------------------------------------------|
| Title:            | Half Face in the Dark                                                                                                                                                                                                                                                                               |
| Date:             | 1970                                                                                                                                                                                                                                                                                                |
| Medium:           | marking pen on paper                                                                                                                                                                                                                                                                                |
| Dimensions:       | 42.0 x 35.5 cm                                                                                                                                                                                                                                                                                      |
| Description:      | Colour: black on white, the head of a woman, facing slightly to viewer's right. The left side of the face is visible the right side is in total darkness. Her neck hides in the shadows also though her shoulders are white. Only the outline indicates their shape.Au verso: HALF FACE IN THE DARK |
| Subject:          | portrait                                                                                                                                                                                                                                                                                            |
|                   | female                                                                                                                                                                                                                                                                                              |
| Credit:           | Purchased from Catharine Robb Whyte, O. C., Banff, 1975                                                                                                                                                                                                                                             |
| Catalogue Number: | StS.03.03                                                                                                                                                                                                                                                                                           |