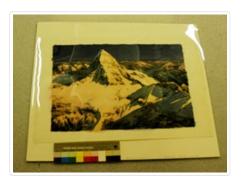

## Above Mount Assiniboine #1

https://archives.whyte.org/en/permalink/artifactthr.05.01

| Artist:           | Rene Thibault (1947 – )                                                                                                                                                                                                                                                                                                                                                                                                                                                                                                                                                                                                                                                                                                                                                                                                                                                                                                                                                                                                                                      |
|-------------------|--------------------------------------------------------------------------------------------------------------------------------------------------------------------------------------------------------------------------------------------------------------------------------------------------------------------------------------------------------------------------------------------------------------------------------------------------------------------------------------------------------------------------------------------------------------------------------------------------------------------------------------------------------------------------------------------------------------------------------------------------------------------------------------------------------------------------------------------------------------------------------------------------------------------------------------------------------------------------------------------------------------------------------------------------------------|
| Title:            | Above Mount Assiniboine #1                                                                                                                                                                                                                                                                                                                                                                                                                                                                                                                                                                                                                                                                                                                                                                                                                                                                                                                                                                                                                                   |
| Date:             | 2009                                                                                                                                                                                                                                                                                                                                                                                                                                                                                                                                                                                                                                                                                                                                                                                                                                                                                                                                                                                                                                                         |
| Medium:           | watercolour on paper                                                                                                                                                                                                                                                                                                                                                                                                                                                                                                                                                                                                                                                                                                                                                                                                                                                                                                                                                                                                                                         |
| Dimensions:       | 38.0 x 58.0 cm                                                                                                                                                                                                                                                                                                                                                                                                                                                                                                                                                                                                                                                                                                                                                                                                                                                                                                                                                                                                                                               |
| Description:      | Predominant colours are pink, blue, purple, green and brown. The<br>painting is dominated by the pyramidal-shaped Mt. Assiniboine and the<br>icefield below it. It appears to be an aerial view of sunrise on the<br>mountain. The foreground is comprised of rocks showing through a snow-<br>covered approach to the mountain peak. The rocks are various shades of<br>very dark blue, lighter blue and brown. To the viewer's left the snow is<br>tinged in various shades of pink as the morning light strikes it and the<br>view to the right is still in the blue shades of shadow. The artist's<br>signature in white is in this area. The middle of the painting is the pink<br>glow of the sun on snow with some shaded snow and rocks still showing<br>to the viewer's right. The top-half is a snow-covered Mt. Assiniboine with<br>brown rock bands; viewer's right in the sun's light and viewer's left in the<br>shade. Beyond the mountain are hills and valleys of pink, blue and green.<br>The sky is a very deep shade of purple and blue. |
| Subject:          | landscape                                                                                                                                                                                                                                                                                                                                                                                                                                                                                                                                                                                                                                                                                                                                                                                                                                                                                                                                                                                                                                                    |
|                   | mountains                                                                                                                                                                                                                                                                                                                                                                                                                                                                                                                                                                                                                                                                                                                                                                                                                                                                                                                                                                                                                                                    |
|                   | Mt. Assiniboine                                                                                                                                                                                                                                                                                                                                                                                                                                                                                                                                                                                                                                                                                                                                                                                                                                                                                                                                                                                                                                              |
| Credit:           | Gift of Rene Thibault, 2009                                                                                                                                                                                                                                                                                                                                                                                                                                                                                                                                                                                                                                                                                                                                                                                                                                                                                                                                                                                                                                  |
| Catalogue Number: | ThR.05.01                                                                                                                                                                                                                                                                                                                                                                                                                                                                                                                                                                                                                                                                                                                                                                                                                                                                                                                                                                                                                                                    |
|                   |                                                                                                                                                                                                                                                                                                                                                                                                                                                                                                                                                                                                                                                                                                                                                                                                                                                                                                                                                                                                                                                              |