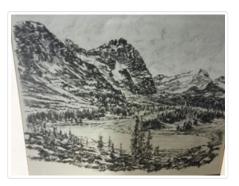

## Small lake in Mountains

https://archives.whyte.org/en/permalink/artifactunk.03.13

| Artist:           | Unknown                                                                                                                                                                                                                                                                                                     |
|-------------------|-------------------------------------------------------------------------------------------------------------------------------------------------------------------------------------------------------------------------------------------------------------------------------------------------------------|
| Title:            | Small lake in Mountains                                                                                                                                                                                                                                                                                     |
| Date:             | 1978                                                                                                                                                                                                                                                                                                        |
| Medium:           | graphite on paper                                                                                                                                                                                                                                                                                           |
| Dimensions:       | 22.5; 26.7 x 26.7; 32.1 cm                                                                                                                                                                                                                                                                                  |
| Description:      | A pencil drawing of a small lake in the foreground, the immediate<br>foreground is marshy and some trees, this surrounds the lake; mountains<br>in background; a few clouds indicated. A small brass plaque with the<br>drawing reads: To Lillian Gest In Appreciation The Lake O'Hara Trails<br>Club 1979. |
| Subject:          | landscape                                                                                                                                                                                                                                                                                                   |
|                   | mountains                                                                                                                                                                                                                                                                                                   |
|                   | lake                                                                                                                                                                                                                                                                                                        |
| Credit:           | Gift of Lillian Gest, Philadelphia, USA, 1986                                                                                                                                                                                                                                                               |
| Catalogue Number: | UnK.03.13                                                                                                                                                                                                                                                                                                   |