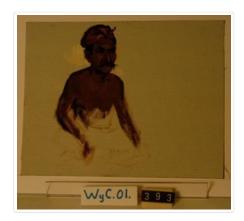

## Balinese Man

https://archives.whyte.org/en/permalink/artifactwyc.01.393

Artist: Catharine Robb Whyte, O. C. (1906 – 1979, Canadian)

Title: Balinese Man

Date: 1934

Medium: oil on canvas
Dimensions: 27.2 x 35.0 cm

Description: A portrait of a man. He is to the left of centre. He is wearing a brown scarf

tied on his head and has a long black mustache. The painting is

unfinished.

Subject: portrait

male Pacific

Credit: Gift of Catharine Robb Whyte, O. C., Banff, 1979

Catalogue Number: WyC.01.393