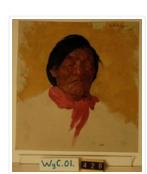

## Mark Poucette

https://archives.whyte.org/en/permalink/artifactwyc.01.428

Artist: Catharine Robb Whyte, O. C. (1906 – 1979, Canadian)

Title: Mark Poucette

Date: 1930 – 1940

Medium: oil on canvas

Dimensions: 32.2 x 30.4 cm

Description: A head and shoulders portrait of a man. The face is turned slightly to the

left, his eyes are closed. He has short black hair and is wearing a pink neckerchief. The background is soft yellow. The painting is unfinished.

Subject: portrait

male

Mark Poucette Indigenous

Credit: Gift of Catharine Robb Whyte, O. C., Banff, 1979

Catalogue Number: WyC.01.428