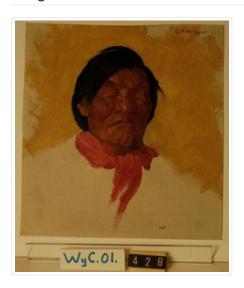

## Mark Poucette

https://archives.whyte.org/en/permalink/artifactwyc.01.428

Artist: Catharine Robb Whyte, O. C. (1906 – 1979, Canadian)

Title: Mark Poucette

Date: 1930 – 1940

Medium: oil on canvas

Dimensions: 32.2 x 30.4 cm

Description: A head and shoulders portrait of a man. The face is turned slightly to the

left, his eyes are closed. He has short black hair and is wearing a pink neckerchief. The background is soft yellow. The painting is unfinished.

Subject: portrait

male

Mark Poucette Indigenous

Credit: Gift of Catharine Robb Whyte, O. C., Banff, 1979

Catalogue Number: WyC.01.428