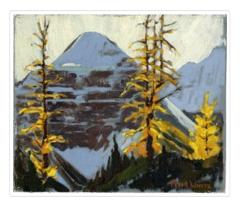

## Mount Lefroy from Beehive

https://archives.whyte.org/en/permalink/artifactwyp.01.118

| Artist:           | Peter Whyte (1905 – 1966, Canadian)                                                                                                                                                                   |
|-------------------|-------------------------------------------------------------------------------------------------------------------------------------------------------------------------------------------------------|
| Title:            | Mount Lefroy from Beehive                                                                                                                                                                             |
| Date:             | 1955 – 1960                                                                                                                                                                                           |
| Medium:           | oil on canvas                                                                                                                                                                                         |
| Dimensions:       | 30.5 x 25.5 cm                                                                                                                                                                                        |
| Description:      | Colour: pale blue, yellow, green. A single peak can be seen in the distance between two larch trees in the foreground. On the right side is a shorter larch tree and a mountain ridge in he distance. |
| Subject:          | landscape                                                                                                                                                                                             |
|                   | mountain                                                                                                                                                                                              |
|                   | Canadian Rockies                                                                                                                                                                                      |
|                   | winter                                                                                                                                                                                                |
| Credit:           | Gift of Catharine Robb Whyte, O. C., Banff, 1968                                                                                                                                                      |
| Catalogue Number: | WyP.01.118                                                                                                                                                                                            |
| Notes:            | Artistry Revealed: Peter Whyte, Catharine Robb Whyte and Their Contemporaries; June 17, 2018 to October 21, 2018                                                                                      |