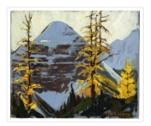

## Mount Lefroy from Beehive

https://archives.whyte.org/en/permalink/artifactwyp.01.118

| Artist:           | Peter Whyte (1905 – 1966, Canadian)                                                                                                                                                                   |
|-------------------|-------------------------------------------------------------------------------------------------------------------------------------------------------------------------------------------------------|
| Title:            | Mount Lefroy from Beehive                                                                                                                                                                             |
| Date:             | 1955 – 1960                                                                                                                                                                                           |
| Medium:           | oil on canvas                                                                                                                                                                                         |
| Dimensions:       | 30.5 x 25.5 cm                                                                                                                                                                                        |
| Description:      | Colour: pale blue, yellow, green. A single peak can be seen in the distance between two larch trees in the foreground. On the right side is a shorter larch tree and a mountain ridge in he distance. |
| Subject:          | landscape                                                                                                                                                                                             |
|                   | mountain                                                                                                                                                                                              |
|                   | Canadian Rockies                                                                                                                                                                                      |
|                   | winter                                                                                                                                                                                                |
| Credit:           | Gift of Catharine Robb Whyte, O. C., Banff, 1968                                                                                                                                                      |
| Catalogue Number: | WyP.01.118                                                                                                                                                                                            |
| Notes:            | Artistry Revealed: Peter Whyte, Catharine Robb Whyte and Their Contemporaries; June 17, 2018 to October 21, 2018                                                                                      |