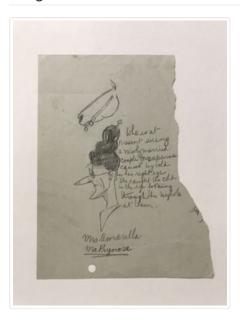

## https://archives.whyte.org/en/permalink/artifactwyp.03.929

| Artist:           | Peter Whyte (1905 – 1966, Canadian)                                                                                                                                                                                                                                                                                                                                                                                                            |
|-------------------|------------------------------------------------------------------------------------------------------------------------------------------------------------------------------------------------------------------------------------------------------------------------------------------------------------------------------------------------------------------------------------------------------------------------------------------------|
| Title:            | Untitled                                                                                                                                                                                                                                                                                                                                                                                                                                       |
| Date:             | 1915 – 1925                                                                                                                                                                                                                                                                                                                                                                                                                                    |
| Medium:           | graphite on paper                                                                                                                                                                                                                                                                                                                                                                                                                              |
| Dimensions:       | 18.9 x 14.8 cm                                                                                                                                                                                                                                                                                                                                                                                                                                 |
| Description:      | An older woman with a long nose has her hair tied up on top of her head<br>and is wearing glasses. Above her there is the initial sketch of a horses<br>head that is wearing a bridle. Below her is says "Mrs. Amarilla<br>McPrynose" and to the right of her is says "Who is at present suing a<br>newly married couple for expenses caused by cold in her right eye. She<br>caught the cold in the eye looking through the keyhole at them". |
| Subject:          | person                                                                                                                                                                                                                                                                                                                                                                                                                                         |
|                   | woman                                                                                                                                                                                                                                                                                                                                                                                                                                          |
|                   | eye wear                                                                                                                                                                                                                                                                                                                                                                                                                                       |
|                   | glasses                                                                                                                                                                                                                                                                                                                                                                                                                                        |
|                   | animal                                                                                                                                                                                                                                                                                                                                                                                                                                         |
|                   | horse                                                                                                                                                                                                                                                                                                                                                                                                                                          |
|                   | bridle                                                                                                                                                                                                                                                                                                                                                                                                                                         |
| Credit:           | Gift of Catharine Robb Whyte, O. C., Banff, 1979                                                                                                                                                                                                                                                                                                                                                                                               |
| Catalogue Number: | WyP.03.929                                                                                                                                                                                                                                                                                                                                                                                                                                     |
|                   |                                                                                                                                                                                                                                                                                                                                                                                                                                                |