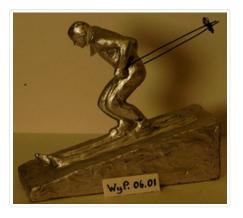

## **Downhill Skier**

https://archives.whyte.org/en/permalink/artifactwyp.06.01

| Artist:           | Peter Whyte (1905 – 1966, Canadian)                                                                                                                                                                                                                                                                                                                                                             |
|-------------------|-------------------------------------------------------------------------------------------------------------------------------------------------------------------------------------------------------------------------------------------------------------------------------------------------------------------------------------------------------------------------------------------------|
| Title:            | Downhill Skier                                                                                                                                                                                                                                                                                                                                                                                  |
| Date:             | 1937                                                                                                                                                                                                                                                                                                                                                                                            |
| Dimensions:       | 29.0 x 9.5 x 28.0 cm                                                                                                                                                                                                                                                                                                                                                                            |
| Description:      | A realistic rendering of a male downhill skier in action, right leg and ski<br>slightly in front of left, knees bent, elbows up holding metal ski poles. The<br>ski poles have metal baskets soldered on to main shaft. The base is a<br>triangular shaped piece 8.7 cm at the back tapering to the front which is<br>2.5 cm high. The whole sculpture, excluding the poles, is painted silver. |
| Subject:          | figure                                                                                                                                                                                                                                                                                                                                                                                          |
|                   | skier                                                                                                                                                                                                                                                                                                                                                                                           |
|                   | activity                                                                                                                                                                                                                                                                                                                                                                                        |
|                   | skiing                                                                                                                                                                                                                                                                                                                                                                                          |
| Credit:           | Gift of Bob Leighton, 1971                                                                                                                                                                                                                                                                                                                                                                      |
| Catalogue Number: | WyP.06.01                                                                                                                                                                                                                                                                                                                                                                                       |