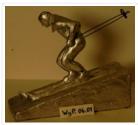

## **Downhill Skier**

https://archives.whyte.org/en/permalink/artifactwyp.06.01

| Artist:           | Peter Whyte (1905 – 1966, Canadian)                                                                                                                                                                                                                                                                                                                                                             |
|-------------------|-------------------------------------------------------------------------------------------------------------------------------------------------------------------------------------------------------------------------------------------------------------------------------------------------------------------------------------------------------------------------------------------------|
| Title:            | Downhill Skier                                                                                                                                                                                                                                                                                                                                                                                  |
| Date:             | 1937                                                                                                                                                                                                                                                                                                                                                                                            |
| Dimensions:       | 29.0 x 9.5 x 28.0 cm                                                                                                                                                                                                                                                                                                                                                                            |
| Description:      | A realistic rendering of a male downhill skier in action, right leg and ski<br>slightly in front of left, knees bent, elbows up holding metal ski poles. The<br>ski poles have metal baskets soldered on to main shaft. The base is a<br>triangular shaped piece 8.7 cm at the back tapering to the front which is<br>2.5 cm high. The whole sculpture, excluding the poles, is painted silver. |
| Subject:          | figure                                                                                                                                                                                                                                                                                                                                                                                          |
|                   | skier                                                                                                                                                                                                                                                                                                                                                                                           |
|                   | activity                                                                                                                                                                                                                                                                                                                                                                                        |
|                   | skiing                                                                                                                                                                                                                                                                                                                                                                                          |
| Credit:           | Gift of Bob Leighton, 1971                                                                                                                                                                                                                                                                                                                                                                      |
| Catalogue Number: | WyP.06.01                                                                                                                                                                                                                                                                                                                                                                                       |