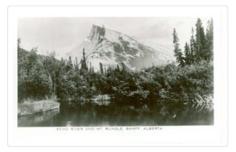

## https://archives.whyte.org/en/permalink/catalogue17064

| Variant Title:    | Echo River to Mt. Rundle, Banff, Alberta [Mount Rundle] |
|-------------------|---------------------------------------------------------|
| Place:            | Vancouver, B.C.<br>Made in Canada                       |
| Publisher:        | The Gowen Sutton Co. Ltd.                               |
| Medium:           | Library - Postcard Series                               |
| Notes:            | b&w                                                     |
| Accession Number: | 6612                                                    |
| Call Number:      | V466/PG-G74-7-2                                         |