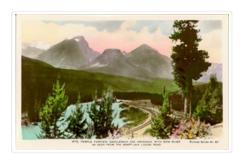

## 20 Real Photographs, Hand Coloured of Canadian Rocky Mountains, En Route Canadian Pacific Railway

https://archives.whyte.org/en/permalink/catalogue18039

Variant Title: No. 67 Mts. Temple, Fairview, Saddleback and Aberdeen, with Bow

River as seen from the Banff-Lake Louise Road

Place: Vancouver, Canada

Made in England

Publisher: The Camera Products Co.

Medium: Library - Postcard Series

Series: Rockies Series

Notes: Annotated

colour