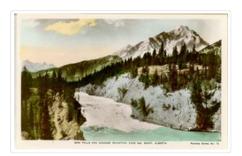

## 20 Real Photographs, Hand Coloured of Canadian Rocky Mountains, En Route Canadian Pacific Railway

https://archives.whyte.org/en/permalink/catalogue18044

Variant Title: No. 72 Bow Falls and Cascade Mountain, 9,826 feet, Banff, Alberta