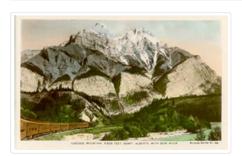

## 20 Real Photographs, Hand Coloured of Canadian Rocky Mountains, En Route Canadian Pacific Railway

https://archives.whyte.org/en/permalink/catalogue18046

Variant Title: No. 68, Cascade Mountain, 9,826 feet, Banff, Alberta, with Bow River

Place: Vancouver, Canada

Made in England

Publisher: The Camera Products Co.

Medium: Library - Postcard Series

Series: Rockies Series

Notes: Annotated

colour

Accession Number: 2411