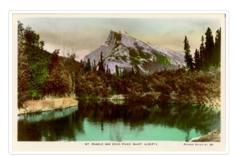

## 20 Real Photographs, Hand Coloured of Canadian Rocky Mountains, En Route Canadian Pacific Railway

https://archives.whyte.org/en/permalink/catalogue18047

Variant Title: No. 86 Mt. Rundle [Mount Rundle] and Echo River, Banff, Alberta