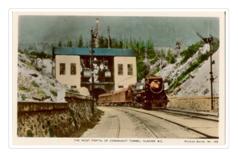

## 20 Real Photographs, Hand Coloured of Canadian Rocky Mountains, En Route Canadian Pacific Railway

https://archives.whyte.org/en/permalink/catalogue18048

Variant Title: No. 133 The West Portal of Connaught Tunnel, Glacier, B.C.

Place: Vancouver, Canada

Made in England

Publisher: The Camera Products Co.

Medium: Library - Postcard Series

Series: Rockies Series

Notes: Annotated

colour

Accession Number: 2411