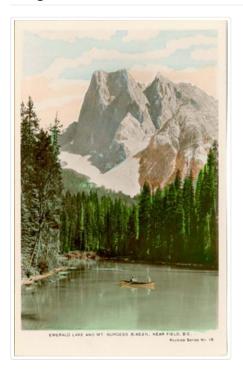

## 20 Real Photographs, Hand Coloured of Canadian Rocky Mountains, En Route Canadian Pacific Railway

## https://archives.whyte.org/en/permalink/catalogue18050

| Variant Title:    | No. 15 Emerald Lake and Mt. Burgess [Mount Burgess], 8,463 ft., near Field, B.C. |
|-------------------|----------------------------------------------------------------------------------|
| Place:            | Vancouver, Canada<br>Made in England                                             |
| Publisher:        | The Camera Products Co.                                                          |
| Medium:           | Library - Postcard Series                                                        |
| Series:           | Rockies Series                                                                   |
| Notes:            | Annotated                                                                        |
|                   | colour                                                                           |
| Accession Number: | 2411                                                                             |
| Call Number:      | V225/PG-2-20                                                                     |