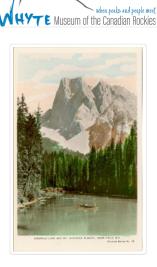

## 20 Real Photographs, Hand Coloured of Canadian Rocky Mountains, En Route Canadian Pacific Railway

## https://archives.whyte.org/en/permalink/catalogue18050

| Variant Title:    | No. 15 Emerald Lake and Mt. Burgess [Mount Burgess], 8,463 ft., near Field, B.C. |
|-------------------|----------------------------------------------------------------------------------|
| Place:            | Vancouver, Canada<br>Made in England                                             |
| Publisher:        | The Camera Products Co.                                                          |
| Medium:           | Library - Postcard Series                                                        |
| Series:           | Rockies Series                                                                   |
| Notes:            | Annotated                                                                        |
|                   | colour                                                                           |
| Accession Number: | 2411                                                                             |
| Call Number:      | V225/PG-2-20                                                                     |