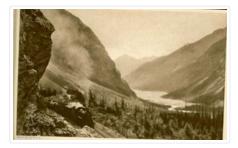

## 12 Post Cards, Mountain Views Along the Line of the Canadian Pacific Railway Co.

## https://archives.whyte.org/en/permalink/catalogue18054

| Variant Title:    | 147 On Field Hill                   |
|-------------------|-------------------------------------|
| Author:           | Harmon, Byron                       |
| Place:            | Banff, Canada<br>Printed in England |
| Publisher:        | Byron Harmon                        |
| Medium:           | Library - Postcard Series           |
| Notes:            | b&w                                 |
| Accession Number: | 3974                                |
| Call Number:      | V230/PG-1-4                         |