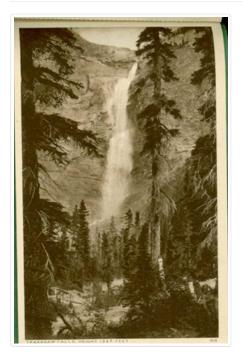

## https://archives.whyte.org/en/permalink/catalogue18058

| Variant Title:    | 166 Takwakkaw Falls, Height 1347 Feet |
|-------------------|---------------------------------------|
| Author:           | Harmon, Byron                         |
| Place:            | Banff, Canada<br>Printed in England   |
| Publisher:        | Byron Harmon                          |
| Medium:           | Library - Postcard Series             |
| Notes:            | b&w                                   |
| Accession Number: | 3974                                  |
| Call Number:      | V230/PG-1-8                           |