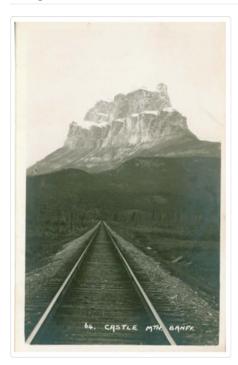

## 64. Castle Mtn. Banff [Castle Mountain] [Byron Harmon]

https://archives.whyte.org/en/permalink/catalogue18214

Variant Title: 20 Selected Real Photographic Post Cards of the Canadian Pacific

Rockies

Author: Harmon, Byron
Responsibility: Byron Harmon
Place: Banff, Canada
Publisher: [Byron Harmon?]

Medium: Library - Postcard Series

Notes: b&w Accession Number: 1282

Call Number: V325/PG-4-15