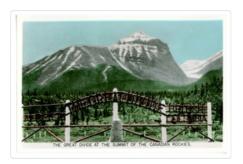

## 20 SceneOChrom Photographs Canadian Rockies en Route Canadian Pacific Railway

## https://archives.whyte.org/en/permalink/catalogue18466

| Variant Title:    | The Great Divide at the Summit of the Canadian Rockies |
|-------------------|--------------------------------------------------------|
| Place:            | Vancouver, B.C.<br>Made in Canada                      |
| Publisher:        | The Gowen Sutton Co., Limited                          |
| Medium:           | Library - Postcard Series                              |
| Notes:            | colour                                                 |
| Accession Number: | 5363                                                   |
| Call Number:      | V466/PG-G74-5-5                                        |